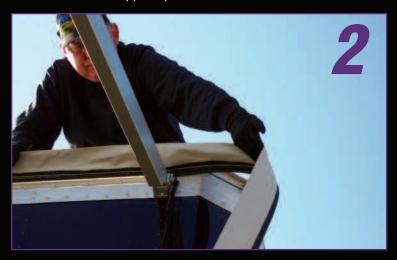

Install awning cover and connect to zipper flap. Cover installation can be performed using ladders from the ground or from the roof of the trailer.

Connect additional anchor zipper mounts to A-frame poles.

Attach anchor straps, tighten down and the installation process is complete in about 30 minutes!

320-584-8013 • www.DMPAwnings.com