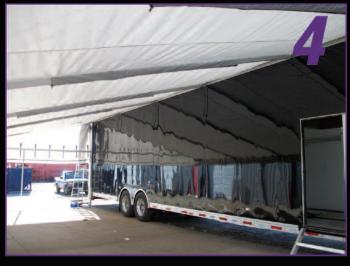

## **Custom-Built Awnings**

DMP awnings are used by racers and manufacturers worldwide. Our easy ordering, easy installation and reliability make us the preferred choice in the industry. Whether it's standard race car trailer, display trailer or hospitality area, DMP can make your vision a reality.

### DMP's Standard Awnings Feature...

 Quick Connects/Disconnects NOT AN UPGRADE! Complete framework assembles from the ground with only one person!

- In-house CNC machining
- · Custom made for your application for a perfect fit
- All A-frames are made with larger 1.5" x 2" x .125" aluminum
- · Billet brackets and plates (clear anodized)
- Stainless steel mounting hardware
- One-piece zipper included (Not an Upgrade)
- Fabric storage bag (Not an Upgrade)
- Free-standing awnings 12ft -14ft with No Legs. Wider awnings or awnings with support legs available.
- Many colors & fabrics to choose from