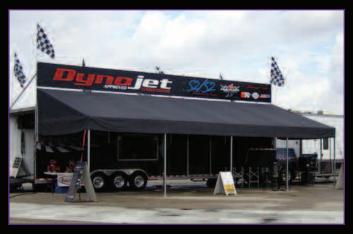

## **Custom-Built Awnings**

DMP awnings are used by racers and manufacturers worldwide. Our easy ordering, easy installation and reliability make us the preferred choice in the industry. Whether it's standard race car trailer, display trailer or hospitality area, DMP can make your vision a reality.

### DMP's Standard Awnings Feature...

 Quick Connects/Disconnects NOT AN UPGRADE! Complete framework assembles from the ground with only one person!

- In-house CNC machining
- · Custom made for your application for a perfect fit
- All A-frames are made with larger 1.5" x 2" x .125" aluminum
- · Billet brackets and plates (clear anodized)
- Stainless steel mounting hardware
- One-piece zipper included (Not an Upgrade)
- Fabric storage bag (Not an Upgrade)
- Free-standing awnings 12ft -14ft with No Legs. Wider awnings or awnings with support legs available.
- Many colors & fabrics to choose from

#### DMP Can Help Showcase Your Race Team or Sponsor...

With our design, printing and manufacturing capabilities, DMP can help your race team maximize exposure to sponsors. Our custom printing capabilities are ideal for additional sponsorship exposure, manufacturer displays or hospitality tent where a custom image is needed. Our dye sublimation printing is UV resistant so your design will have minimal fade and will look great for years to come!