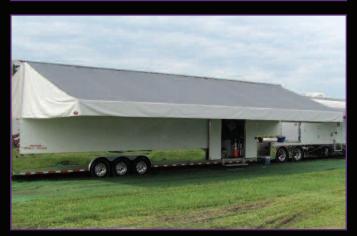

## **Custom-Built Awnings**

DMP awnings are used by racers and manufacturers worldwide. Our easy ordering, easy installation and reliability make us the preferred choice in the industry. Whether it's standard race car trailer, display trailer or hospitality area, DMP can make your vision a reality.

### DMP's Standard Awnings Feature...

 Quick Connects/Disconnects NOT AN UPGRADE! Complete framework assembles from the ground with only one person!

- In-house CNC machining
- · Custom made for your application for a perfect fit
- All A-frames are made with larger 1.5" x 2" x .125" aluminum
- · Billet brackets and plates (clear anodized)
- Stainless steel mounting hardware
- One-piece zipper included (Not an Upgrade)
- Fabric storage bag (Not an Upgrade)
- Free-standing awnings 12ft -14ft with No Legs. Wider awnings or awnings with support legs available.
- Many colors & fabrics to choose from