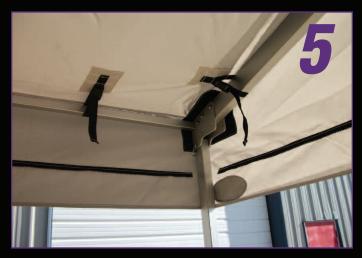

# **Construction & Installation of Awning...**

Many people get overwhelmed with the concept of installing the brackets and the work that goes into using the awning from race to race. Installing awning brackets is pretty simple. It takes just a few hand tools and a few hours to install the awning brackets and zipper rail. Once installed, most awnings are able to be put up and taken down in about 30 minutes.

DMP awnings come standard with quick connect/disconnect ends that allow the entire framework to be installed from the ground. In fact, many of our customers install the entire awning without having to climb on the roof of the trailer. It's just five easy steps!

Install awning cover and connect to zipper flap. Cover installation can be performed using ladders from the ground or from the roof of the trailer.

Connect additional anchor zipper mounts to A-frame poles.