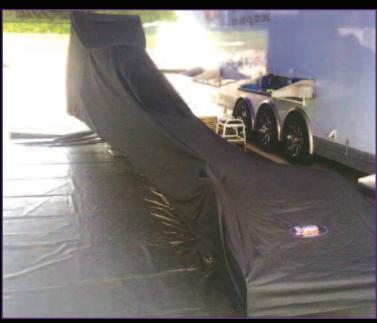

#### Protect Your Investment!

DMP covers your race car/equipment with the finest water proof, 100% woven nylon with vinyl backing that will not scratch your finish. The 10 oz. per square yard fabric has been field tested for outdoor durability.

DMP's covers are guaranteed, for workmanship and quality, under normal usage. There are several colors to choose from. Or, if you would like, you could personalize your cover with embroidery. We would be glad to help you with your cover needs.