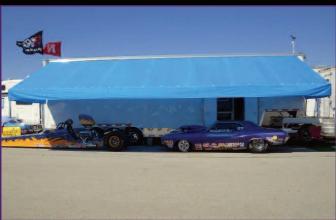

## **Custom-Built Awnings**

DMP awnings are used by racers and manufacturers worldwide. Our easy ordering, easy installation and reliability make us the preferred choice in the industry. Whether it's standard race car trailer, display trailer or hospitality area, DMP can make your vision a reality.

### DMP's Standard Awnings Feature...

 Quick Connects/Disconnects NOT AN UPGRADE! Complete framework assembles from the ground with only one person!

- In-house CNC machining
- · Custom made for your application for a perfect fit
- All A-frames are made with larger 1.5" x 2" x .125" aluminum
- · Billet brackets and plates (clear anodized)
- Stainless steel mounting hardware
- One-piece zipper included (Not an Upgrade)
- Fabric storage bag (Not an Upgrade)
- Free-standing awnings 12ft -14ft with No Legs. Wider awnings or awnings with support legs available.
- Many colors & fabrics to choose from