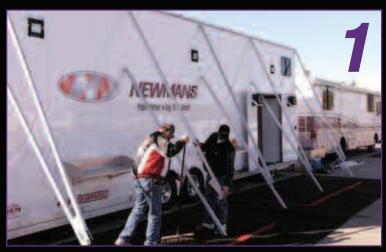

# **Construction & Installation of Awning...**

Many people get overwhelmed with the concept of installing the brackets and the work that goes into using the awning from race to race. Installing awning brackets is pretty simple. It takes just a few hand tools and a few hours to install the awning brackets and zipper rail. Once installed, most awnings are able to be put up and taken down in about 30 minutes.

DMP awnings come standard with quick connect/disconnect ends that allow the entire framework to be installed from the ground. In fact, many of our customers install the entire awning without having to climb on the roof of the trailer. It's just five easy steps!

Lay-out framework and use quick connect ends to affix to trailer and supplied pins to connect A-frames.

Install zipper flap along zipper rail. Many teams choose to permanently affix the flap to the trailer to save additional install time.