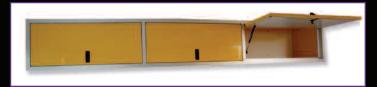

# **Construction & Installation of Awning...**

Many people get overwhelmed with the concept of installing the brackets and the work that goes into using the awning from race to race. Installing awning brackets is pretty simple. It takes just a few hand tools and a few hours to install the awning brackets and zipper rail. Once installed, most awnings are able to be put up and taken down in about 30 minutes.

DMP awnings come standard with quick connect/disconnect ends that allow the entire framework to be installed from the ground. In fact, many of our customers install the entire awning without having to climb on the roof of the trailer. It's just five easy steps!

Lay-out framework and use quick connect ends to affix to trailer and supplied pins to connect A-frames.

Install zipper flap along zipper rail. Many teams choose to permanently affix the flap to the trailer to save additional install time.

Install awning cover and connect to zipper flap. Cover installation can be performed using ladders from the ground or from the roof of the trailer.

Connect additional anchor zipper mounts to A-frame poles.

Attach anchor straps, tighten down and the installation process is complete in about 30 minutes!

320-584-8013 • www.DMPAwnings.com